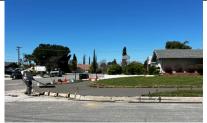

The contractor placing concrete northwest corner of Pedley Street and Raemee Avenue.

| BUDGET TRACKING        |    |              |
|------------------------|----|--------------|
| Project Cost:          | \$ | 1,000,000.00 |
| Approved Change Orders | \$ | -            |
| Total Contract Value   | \$ | 1,000,000.00 |
| Expended to Date:      | \$ | 297,366.00   |
| Balance:               | \$ | 702,634.00   |