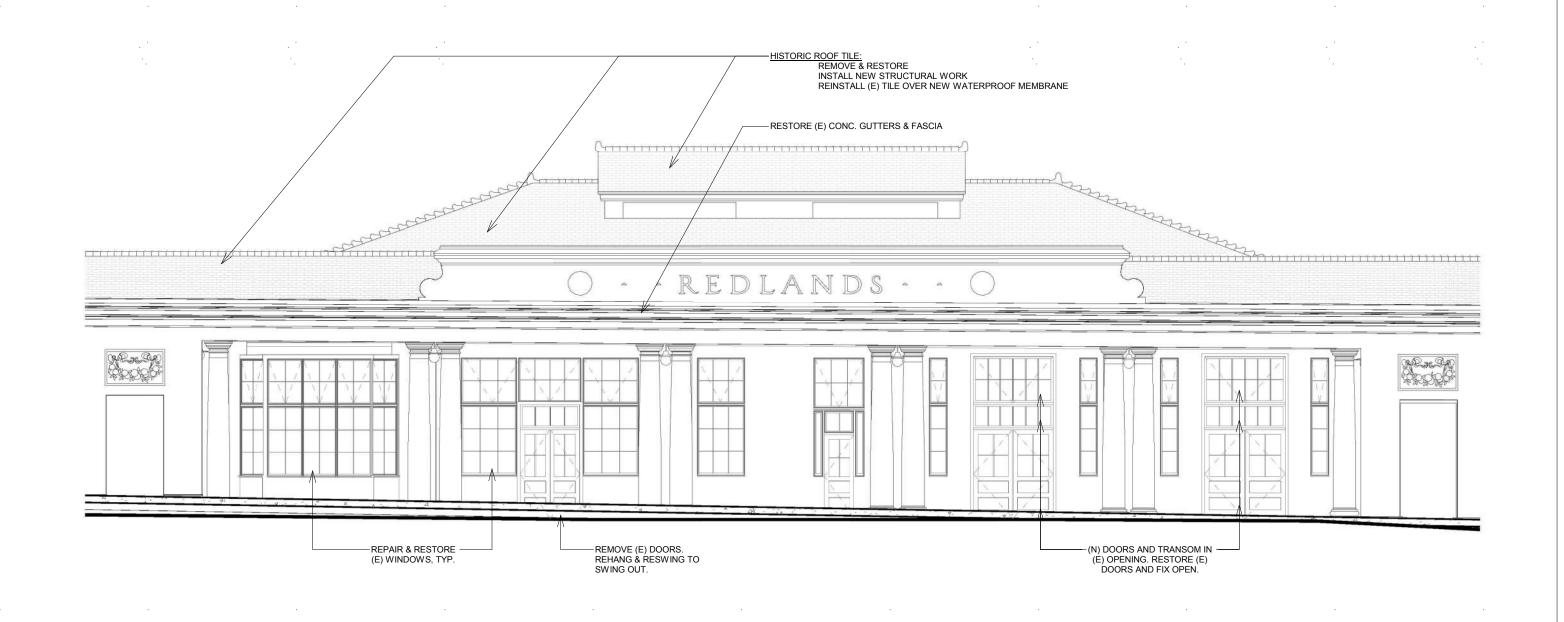

### East Elevation from Orange Street

Redlands Santa Fe Train Depot Rehabilitation

Historic and Scenic Preservation
Commission Submittal

August 30, 2018