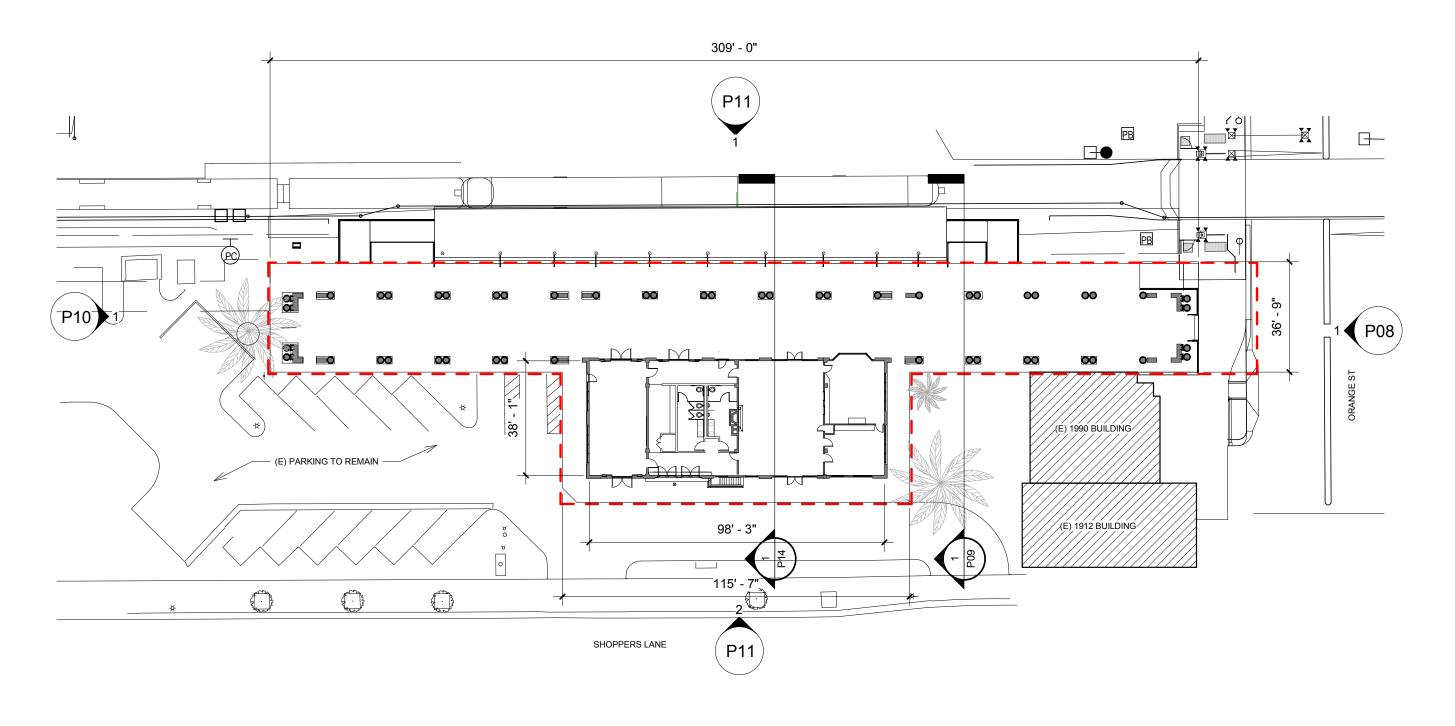

#### **Proposed Site Plan**

Redlands Santa Fe Train Depot Rehabilitation

Historic and Scenic Preservation
Commission Submittal

August 30, 2018