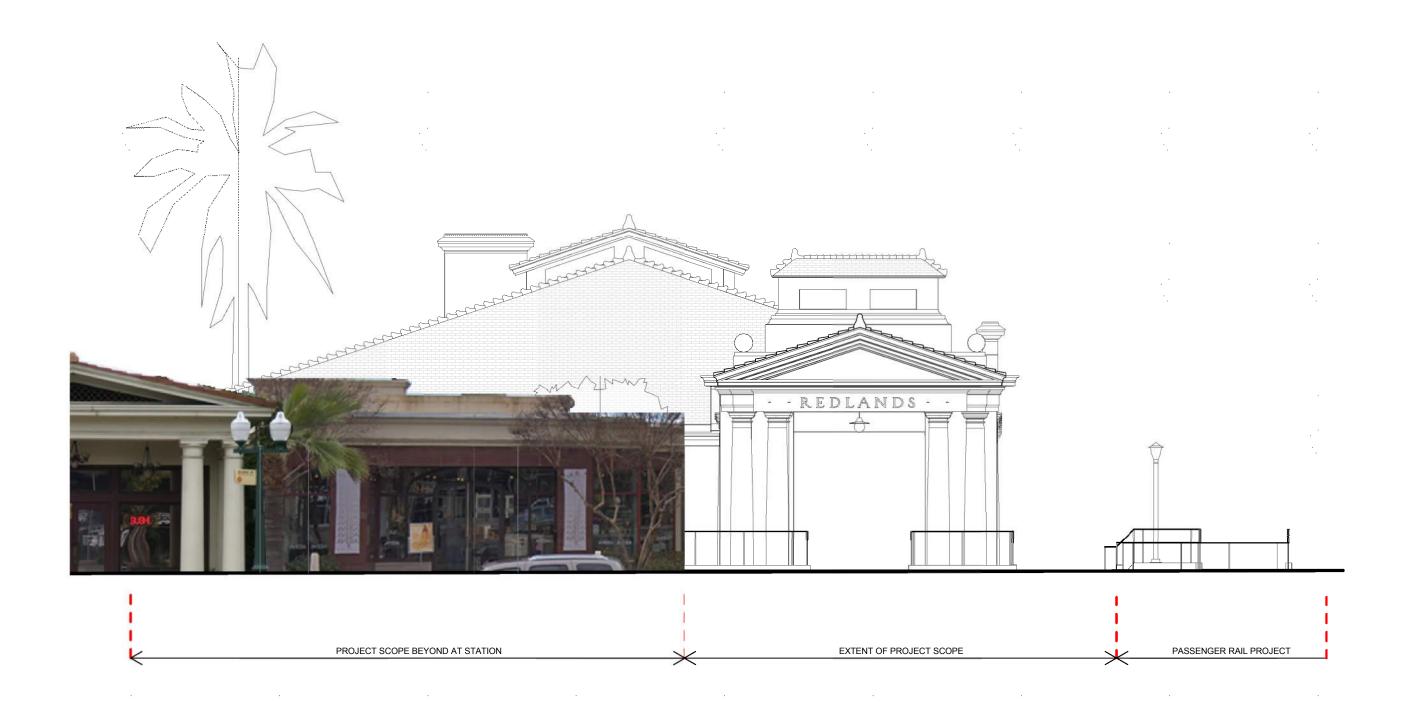

### East Elevation from Orange Street

Redlands Santa Fe Train Depot Rehabilitation

Historic and Scenic Preservation
Commission Submittal

August 30, 2018