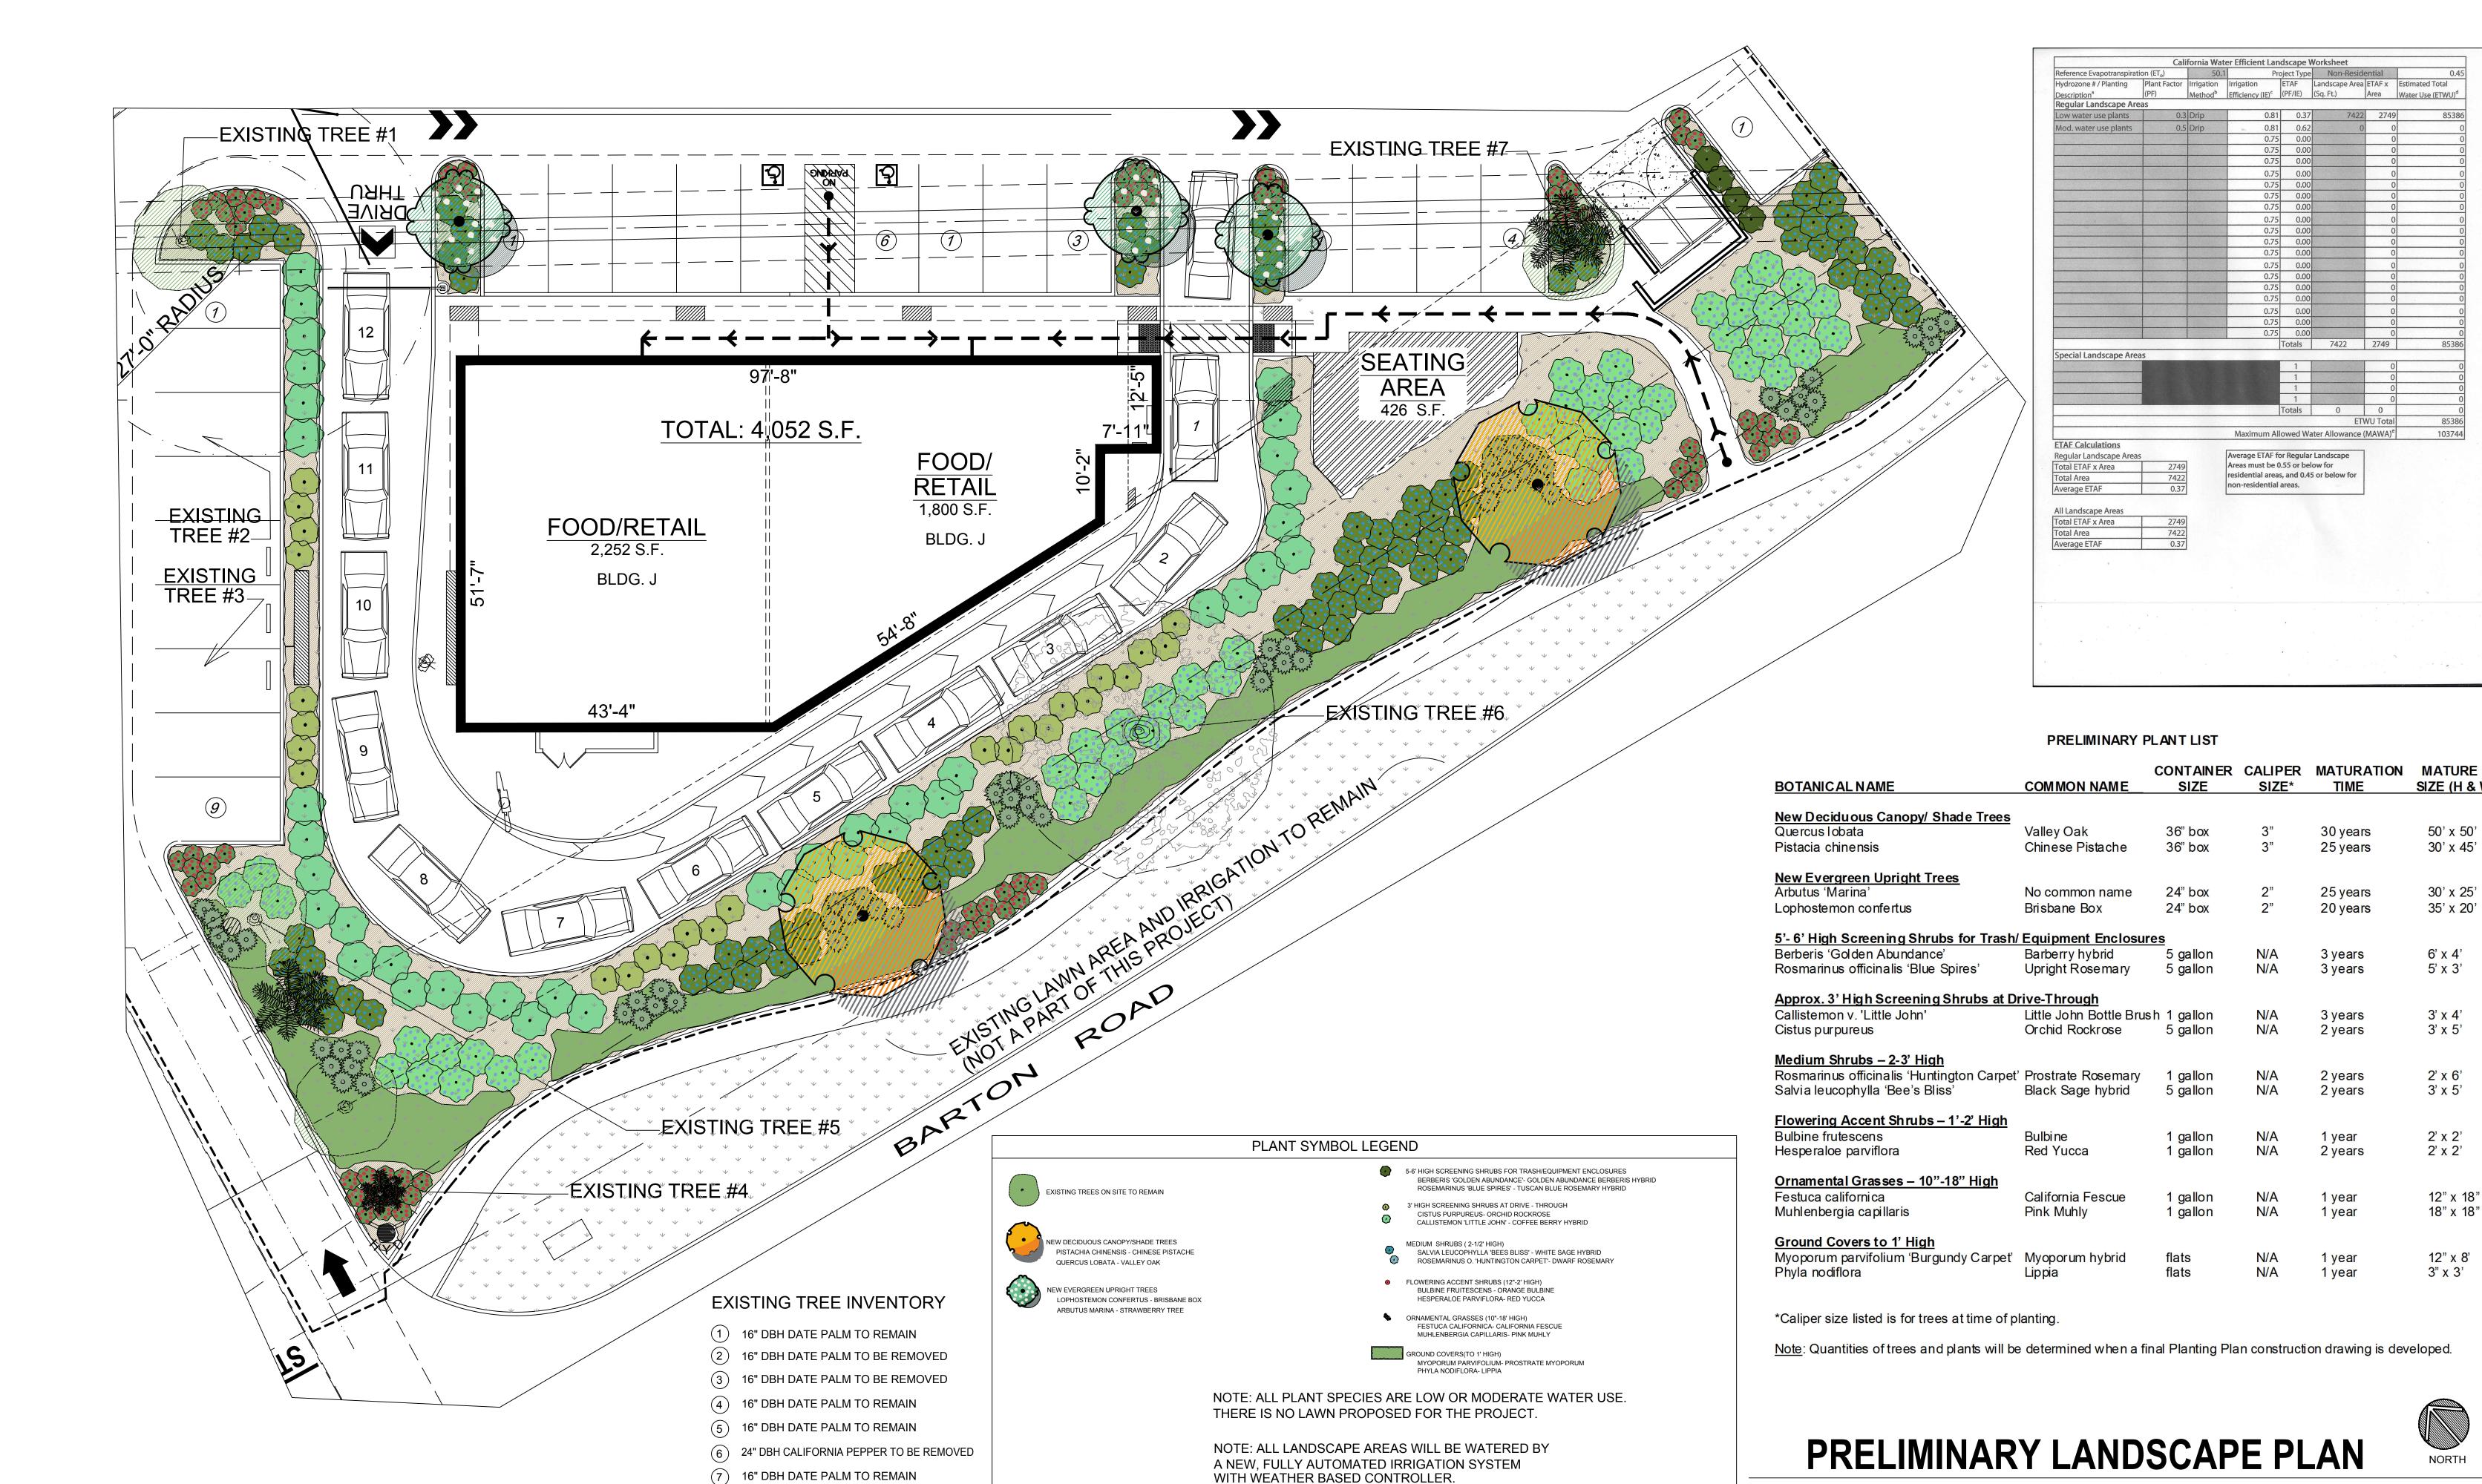

THIS PLAN AND CONCEPT DRAWINGS ARE PROPERTY OF AMOR ARCHITECTURAL

PAD 'J' BROOKSIDE PLAZA 1524 BARTON ROAD REDLANDS, CA

9483 HAVEN AVENUE, SUITE 100 RANCHO CUCAMONGA, CA 91730

909.259.9971 TEL. 909.944.8409 FAX. WEST COAST | CENTRAL | EAST COAST | Architectural www.AmorArch.com Corporation

50' x 50'

30' x 45'

35' x 20'

6' x 4'

5' x 3'

3' x 4'

3' x 5'

2' x 6'

3' x 5'

2' x 2'

2' x 2'

12" x 18"

18" x 18"

12" x 8'

3" x 3'

NORTH

SCALE: 1"=10'-0"

2019.07.02